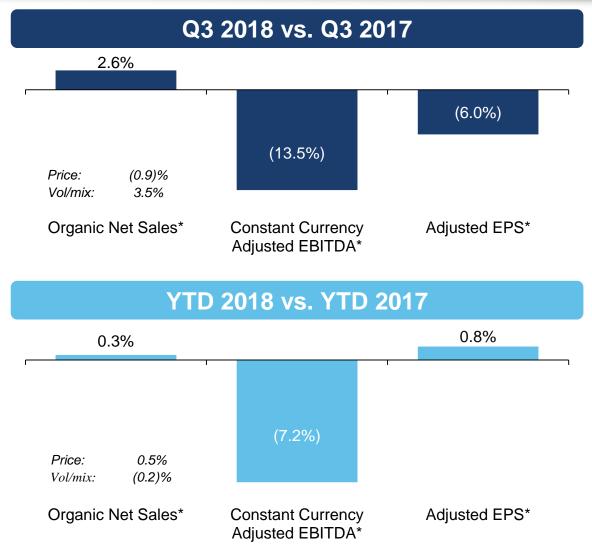

### Q3, YTD RESULTS CONSISTENT WITH GROWTH AGENDA

- Top-line turnaround firmly under way, driven by volume/mix
  - Strong marketing and innovation pipeline, leveraging category-management and go-to-market capabilities, supported by incremental merchandising spend
  - Further consumption trend improvement in most countries, most key categories
- Q3 profitability held back by several factors not expected to repeat
  - Commercial investments, unfavorable impact of bonus accruals, supply chain inflation
  - Decision to prioritize customer service weighed further on results
- Continue to expand and deploy capabilities for brand and category advantage

#### Q3 AND YTD FINANCIAL SUMMARY

- Solid Q3 Organic Net Sales growth drives positive year-to-date organic performance
  - Q3 volume/mix growth in every segment, led by consumption growth in majority of U.S. categories
  - Lower Q3 pricing driven by increased promotional support and key commodity<sup>(1)</sup>-related pricing, primarily in the U.S., offsetting higher inflationrelated ROW pricing
- Q3 and YTD Constant Currency Adjusted EBITDA negatively impacted by several factors not expected to repeat
- Lower Q3 Adjusted EPS reflects lower taxes on adjusted earnings versus prior year period, more than offset by lower Adjusted EBITDA
  - Now expect 2018 effective tax rate of ~20% and interest expense +\$70M versus 2017